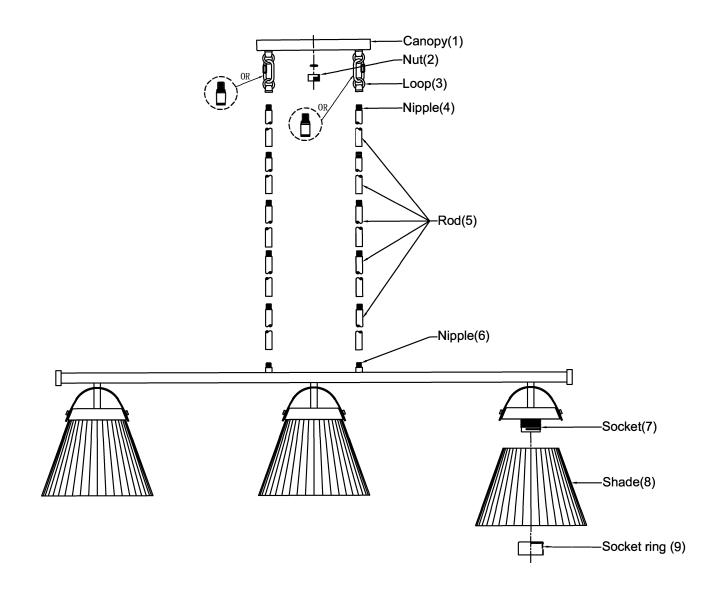

## ASSEMBLY INSTRUCTIONS

1.Carefully unpack and identify all parts referring to illustration for parts identification.

2. Turn the power to the installation point OFF.

3.While threading wire through, assemble the rods (5) together using the nipples (4). Attach the bottom end of rods (5) into the nipple (6) until hand tight.

4.Secure the loop (3) onto the top rod (5).

5.Install the shade (8) onto the socket (7) and secure with socket ring (9).

6.Refer to the additional installation instructions included with the product for wiring and installation.

7.Install proper bulbs(not included)into each socket referring to the markings and/or labels on the fixture for maximum wattage.

8.Restore power to the installation point and retain this sheet for future reference.