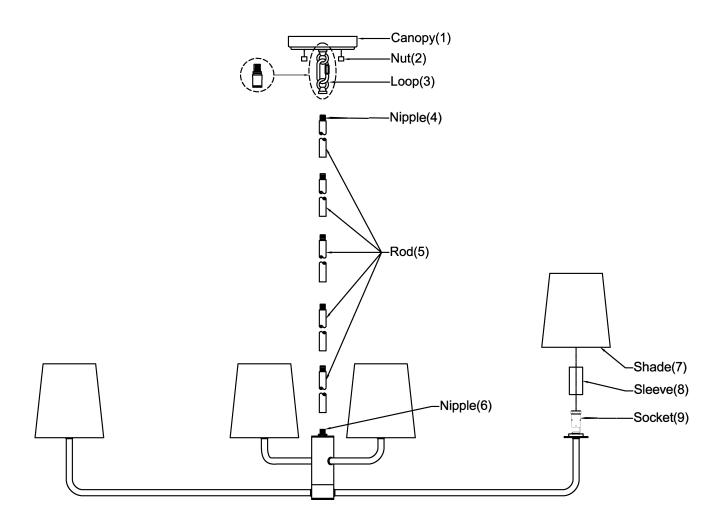

## ASSEMBLY INSTRUCTIONS

1.Carefully unpack and identify all parts referring to illustration for parts identification.

2. Turn the power to the installation point OFF.

3. While threading wire through, assemble the rods (5) together using the nipples (4). Attach the

bottom end of the rod (5) onto the nipple (6) until tight.

4.Secure the loop (3) onto the top rod (5).

5. Refer to the additional installation instructions included with the product for wiring and installation.

6.Install the Sleeve (8) and Shade (7) onto the Socket (9).

7.Install proper bulbs (not included) into each socket referring to the markings and/or labels on the fixture for maximum wattage.

8.Restore power to the installation point and retain this sheet for future reference.