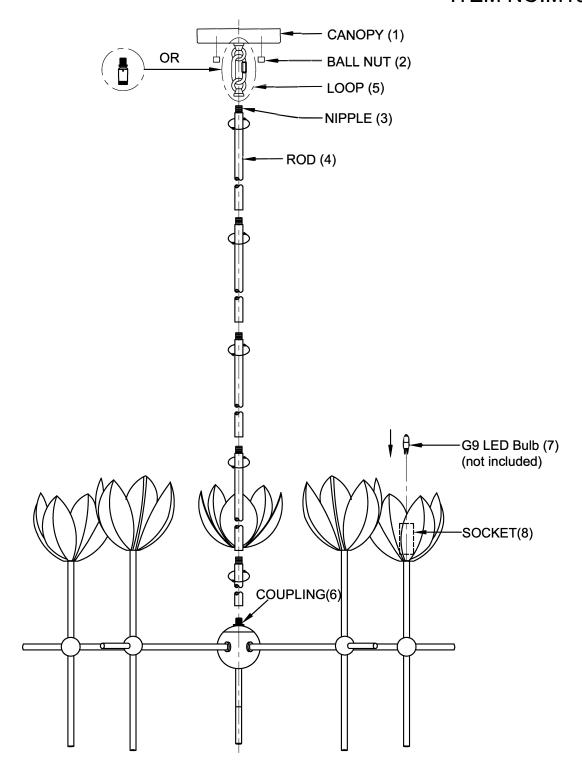

## ASSEMBLY INSTRUCTIONS

- 1. Carefully unpack and identify all parts referring to illustration for parts identification.
- 2. Turn the power to the installation point OFF.
- 3. While threading wire through, assemble the rods (4) together using the nipples (3). Attach the end of the rods (4) into the coupling (6) until hand tight.
- 4. Secure the loop (5) onto the other end of the rods (4).
- 5. Use quick link to connect the loop (5) to the loop on the canopy (1) and twist the locking mechanism to secure.
- 6. Install the G9 LED bulbs (7) into each socket (8).
- 7. Refer to the additional installation instructions included with the product for wiring and installation.
- 8. Restore power to the installation point and retain this sheet for future reference.