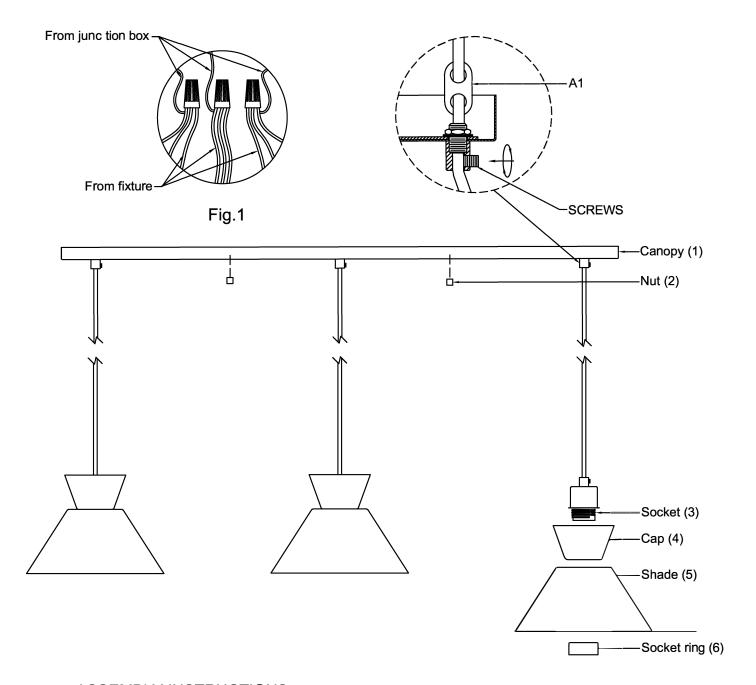

## **ASSEMBLY INSTRUCTIONS**

- 1. Carefully unpack and identify all parts referring to illustration for parts identification.
- 2. Turn the power to the installation point OFF.
- 3. Feed the wires through character line deduction (A1) to the desired length and secure with screws.
- 4. Refer to the additional installation instructions included with the product for wiring and installation.
- 5. Connect the wire as Fig.1.
- 6.Install the Cap (4) and shade (5) onto the socket (3) and secure with socket ring (6).
- 7.Install proper bulbs (not included) into each socket referring to the markings and/or labels on the fixture for maximum wattage.
- 8. Restore power to the installation point and retain this sheet for future reference.