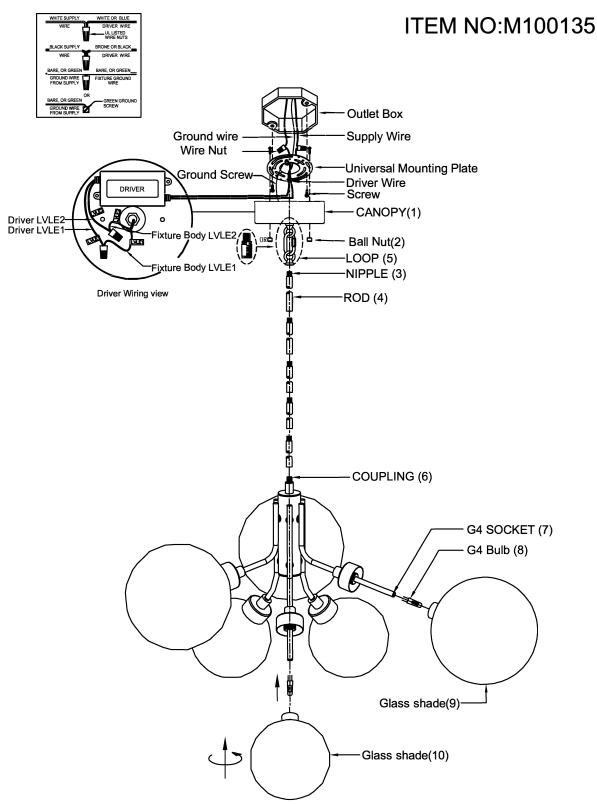

## ASSEMBLY INSTRUCTIONS

- 1. Carefully unpack and identify all parts referring to illustration for parts identification.
- 2. Turn the power to the installation point OFF.
- 3. While threading wire through, assemble the rods (4) together using the nipples (3). Attach the end of the rods (4) into the coupling(6) until hand tight.
- 4. Secure the loop (5) onto the other end of the rods (4).
- 5. Use quick link to connect the loop (5) to the loop on the canopy (1) and twist the locking mechanism to secure.
- 6. Install the G4 bulb (8) into each G4 socket (7).
- 7. Install the Glass shade (9) over the socket,
- 8. Install the Glass shade (10) over the socket.
- 9. Refer to the additional installation instructions included with the product for wiring and installation.
- 10. Restore power to the installation point and retain this sheet for future reference.