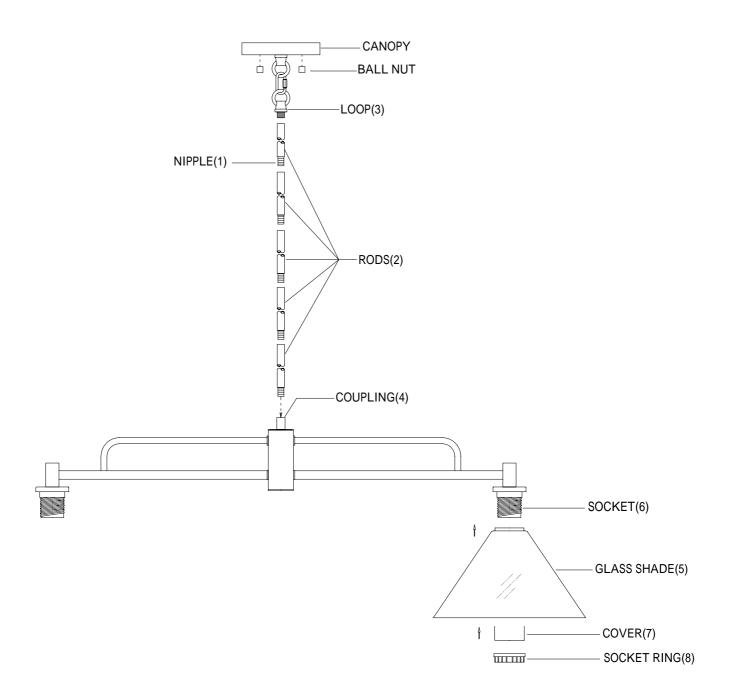

## **ASSEMBLY INSTRUCTIONS**

- 1. Carefully unpack and identify all parts referring to illustration for parts identification.
- 2. Turn the power to the installation point OFF.
- 3. Assemble the rods (2) together using the nipple (1). Attach the bottom end of rods (2) onto the coupling (4). Attach the other end of rods (2) onto the loop (3).
- 4.Install the glass shade (5) and cover (7) onto the socket (6), securing with the socket ring (8).
- 5.Refer to the additional installation instructions included with the product for wiring and installation.
- 6.Install proper bulbs (not included) into each socket referring to the markings and/or labels on the fixture for maximum wattage.
- 7.Restore power to the installation point and retain this sheet for future reference.