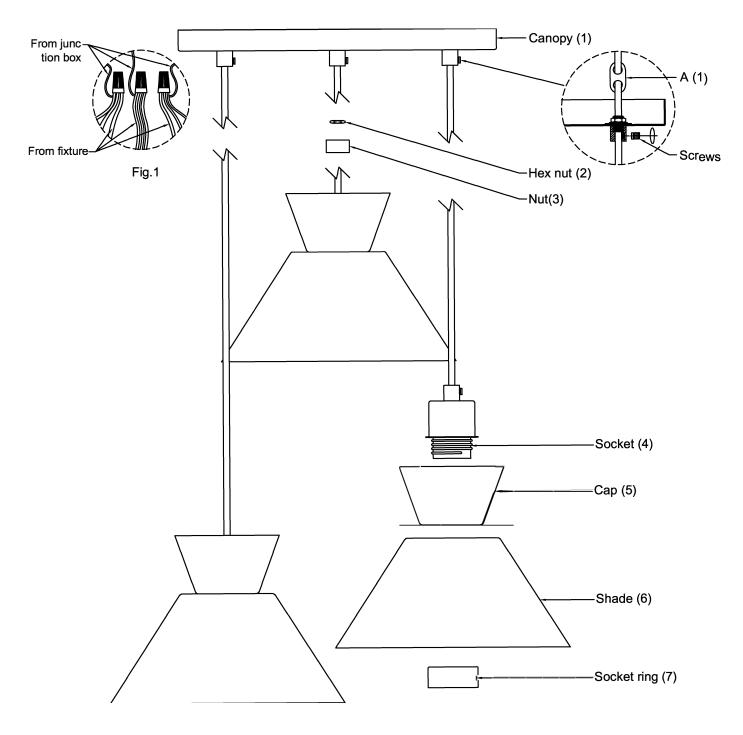

## **ASSEMBLY INSTRUCTIONS**

- 1. Carefully unpack and identify all parts referring to illustration for parts identification.
- 2. Turn the power to the installation point OFF.
- 3. Feed the wires through character line deduction (A 1) to the desired length and secure with screws.
- 4. Refer to the additional installation instructions included with the product for wiring and installation.
- 5. Connect the wire as Fig.1.
- 6.Install the Cap (5) and shade (6) onto the socket (4) and secure with socket ring (7).
- 7.Install proper bulbs (not included) into each socket referring to the markings and/or labels on the fixture for maximum wattage.
- 8.Restore power to the installation point and retain this sheet for future reference.