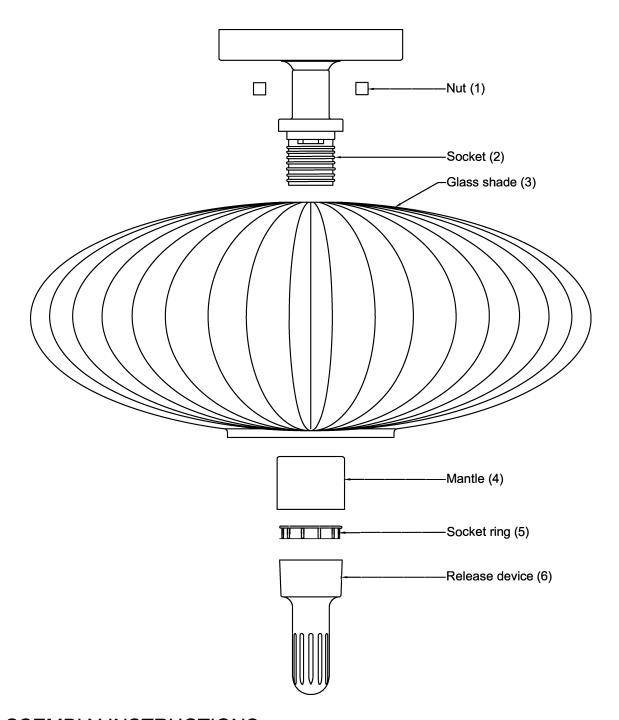

## ASSEMBLY INSTRUCTIONS

- 1. Carefully unpack and identify all parts referring to illustration for parts identification.
- 2. Turn the power to the installation point OFF.
- 3.Install the glass shade (3) onto the socket (2), securing with mantle (4) and socket ring (5). Tighten the socket ring (5) using the release device (6).
- 4.Refer to the additional installation instructions included with the product for wiring and installation.
- 5.Install a proper bulb (not included) into the socket referring to the markings and/or labels on the fixture for maximum wattage.
- 6.Restore power to the installation point and retain this sheet for future reference.