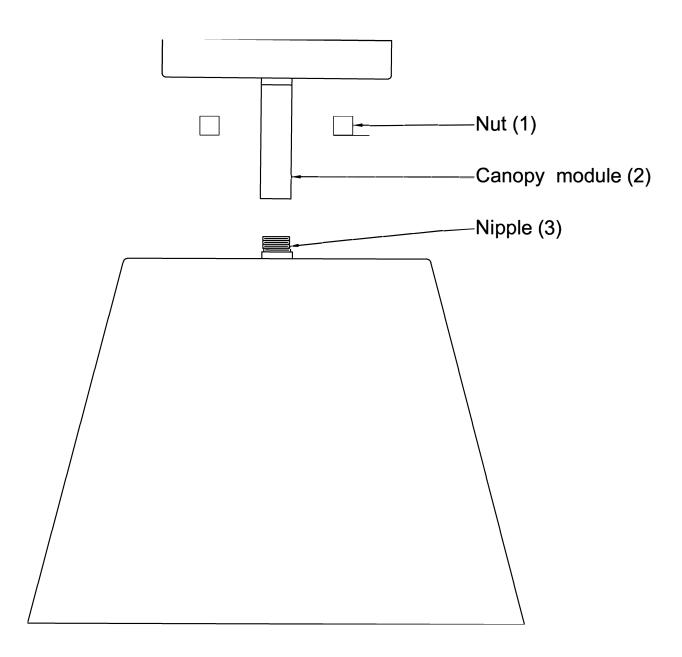

## ASSEMBLY INSTRUCTIONS

- 1. Carefully unpack and identify all parts referring to illustration for parts identification.
- 2. Turn the power to the installation point OFF.
- 3. While threading wire through, assemble the canopy module (2) to the shade using the nipple (3).
- 4. Refer to the additional installation instructions included with the product for wiring and installation.
- 5.Install a proper bulb (not included) into the socket referring to the markings and/or labels on the fixture for maximum wattage.
- 6. Restore power to the installation point and retain this sheet for future reference.