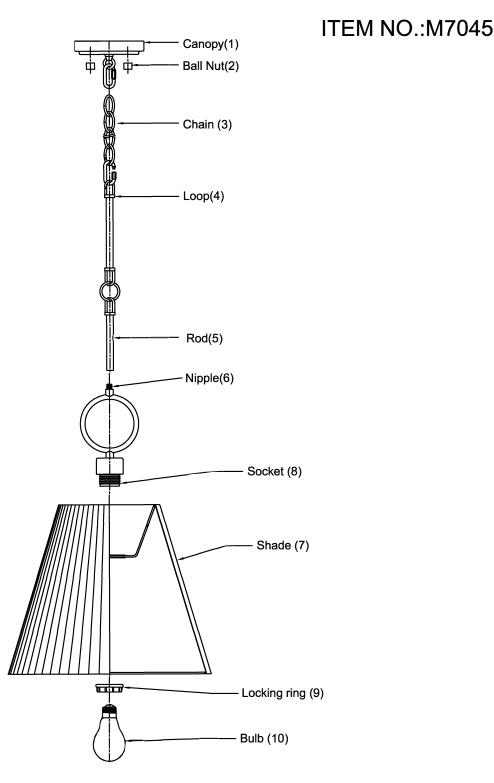

## **ASSEMBLY INSTRUCTIONS**

1. Carefully unpack and identify all parts referring to illustration for parts identification.

2. Turn the power to the installation point OFF.

3. Thread the wire through the rod (5). Screw the rod (5) into the nipple (6). Attach the chain (3) to the loop (4).

4.Install the shade (7) onto the socket (8), securing with the locking ring (9).

5.Install a proper bulb (10) (not included) into the socket (8) referring to the markings and/or labels on the fixture for maximum wattage.

6.Use the quick link to connect the chain (3) to the loop on the canopy (1) and twist the locking mechanism to secure. 7.Refer to the additional installation instructions included with the product for wiring and installation.