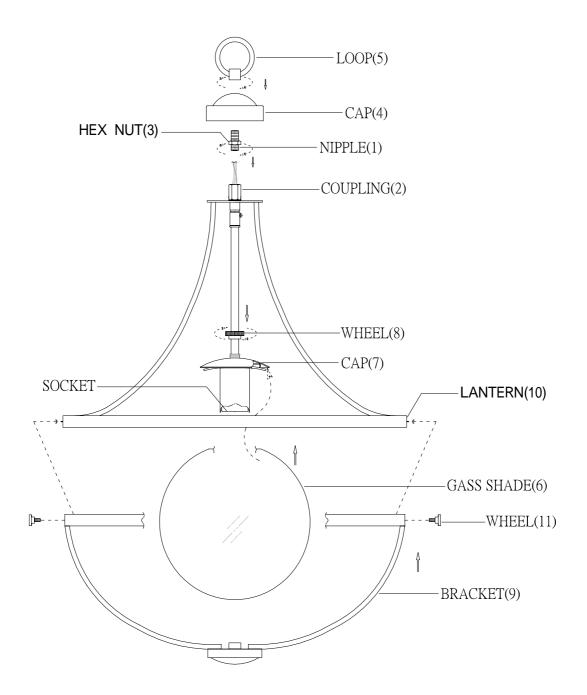

## ASSEMBLY INSTRUCTIONS

- 1. Carefully unpack and identify all parts referring to illustration for parts identification.
- 2. Turn the power to the installation point OFF.
- 3.Install the nipple (1) onto the coupling (2), securing with the hex nut (3).
- 4. Install the cap (4) onto the nipple (1), securing with loop (5).
- 5.Install a proper bulb (not included) into the socket referring to the markings and/or labels on the fixture for maximum wattage.
- 6.Install the glass shade (6) onto the cap (7) securing with the wheel (8).
- 7.Install the bracket (9) onto the lantern (10) securing with the wheel (11).
- 8. Refer to the additional installation instructions included with the product for wiring and installation.
- 9. Restore power to the installation point and retain this sheet for future reference.