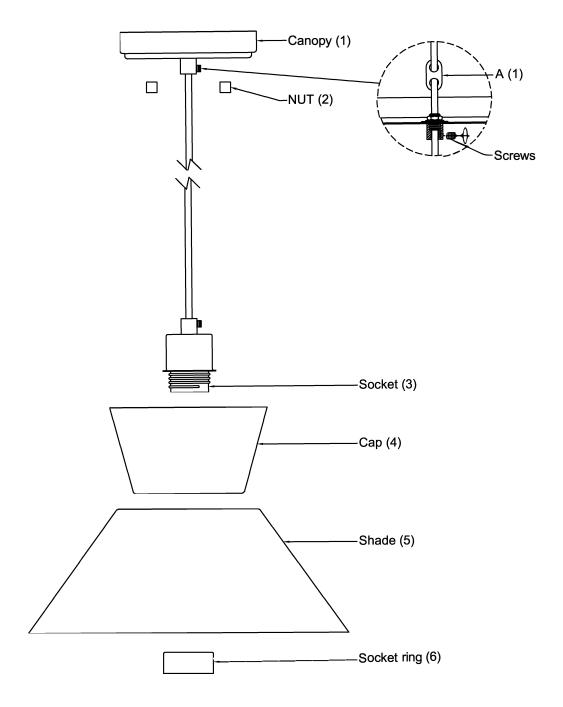

## **ASSEMBLY INSTRUCTIONS**

- 1. Carefully unpack and identify all parts referring to illustration for parts identification.
- 2.Turn the power to the installation point OFF.
- 3.Feed the wire through the character line deduction (A1) to the desired length and secure with screws.
- 4.Refer to the additional installation instructions included with the product for wiring and installation.
- 5.Install the Cap (4) and shade (5) onto the socket (3) and secure with socket ring (6).
- 6.Install a proper bulb (not included) into the socket referring to the markings and/or labels on the fixture for maximum wattage.
- 7.Restore power to the installation point and retain this sheet for future reference.