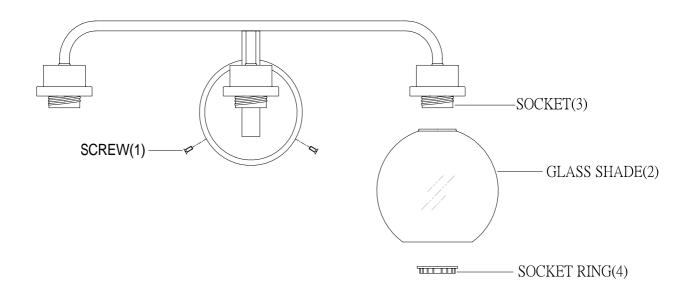

ITEM NO: M80080

M80081 M80082

## **ASSEMBLY INSTRUCTIONS**

- 1. Carefully unpack and identify all parts referring to illustration for parts identification.
- 2. Turn the power to the installation point OFF.
- 3.Install the glass shade (2) onto the socket (3), securing with the socket ring (4).
- 4.Refer to the additional installation instructions included with the product for wiring and installation.
- 5.Install proper bulbs (not included) into each socket referring to the markings and/or labels on the fixture for maximum wattage.
- 6.Restore power to the installation point and retain this sheet for future reference.