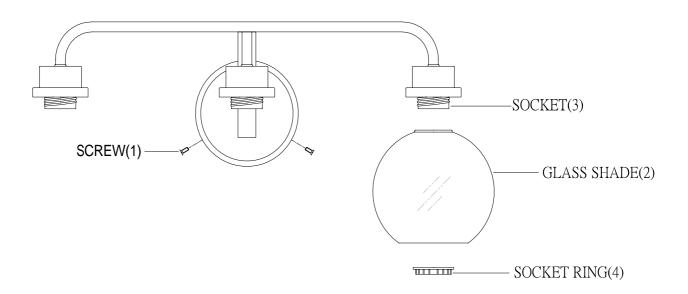

ITEM NO: M80080 M80081 M80082

## ASSEMBLY INSTRUCTIONS

- 1. Carefully unpack and identify all parts referring to illustration for parts identification.
- 2. Turn the power to the installation point OFF.
- 3.Install the glass shade (2) onto the socket (3), securing with the socket ring (4).
- 4. Refer to the additional installation instructions included with the product for wiring and installation.
- 5.Install proper bulbs (not included) into each socket referring to the markings and/or labels on the fixture for maximum wattage.
- 6.Restore power to the installation point and retain this sheet for future reference.