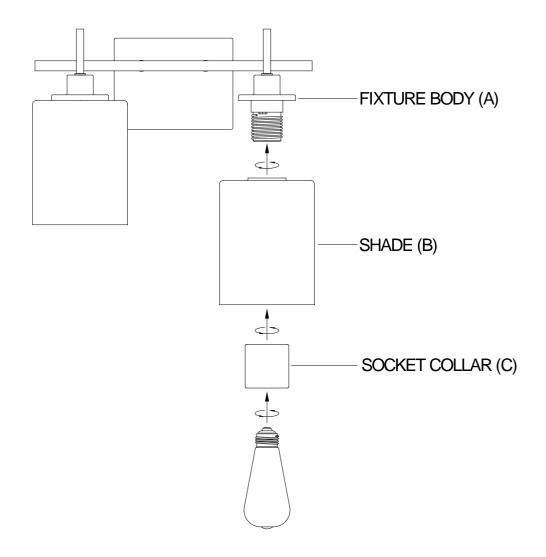

## ASSEMBLY INSTRUCTIONS

- 1. Carefully unpack and identify all parts referring to illustration for parts identification.
- 2. Turn the power to the installation point OFF.
- 3. Carefully place the shade (B) over the socket on the fixture body (A) and secure with socket collar (C).
- 4. Refer to the additional installation instructions included with the product for wiring and installation.
- 5. Install proper bulbs (not provided) into each socket referring to the markings and/or labels on the fixture for maximum wattage.
- 6. Restore power to the installation point and retain this sheet for future reference.