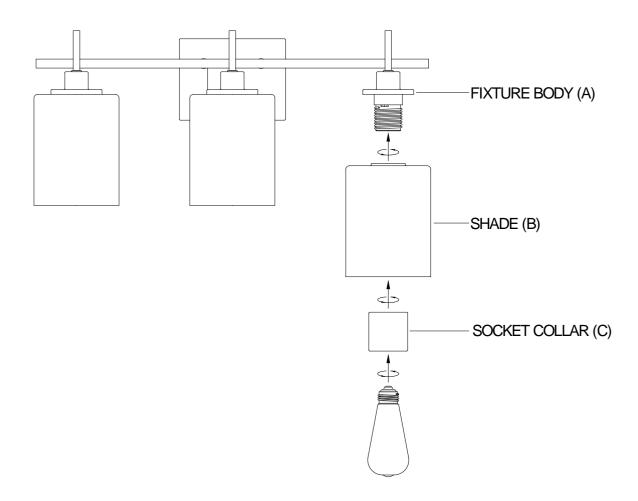

## **ASSEMBLY INSTRUCTIONS**

- 1. Carefully unpack and identify all parts referring to illustration for parts identification.
- 2. Turn the power to the installation point OFF.
- 3. Carefully place the shade (B) over the socket on the fixture body (A) and secure with socket collar (C).
- 4. Refer to the additional installation instructions included with the product for wiring and installation.
- 5. Install proper bulbs (not provided) into each socket referring to the markings and/or labels on the fixture for maximum wattage.
- 6. Restore power to the installation point and retain this sheet for future reference.