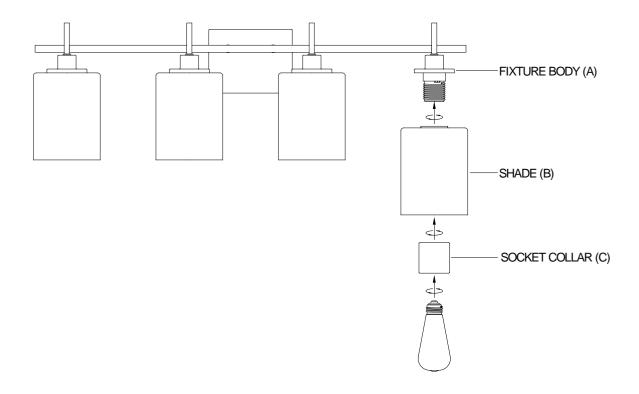

## **ASSEMBLY INSTRUCTIONS**

- 1. Carefully unpack and identify all parts referring to illustration for parts identification.
- 2. Turn the power to the installation point OFF.
- 3. Carefully place the shade (B) over the socket on the fixture body (A) and secure with socket collar (C).
- 4. Refer to the additional installation instructions included with the product for wiring and installation.
- 5. Install proper bulbs (not provided) into each socket referring to the markings and/or labels on the fixture for maximum wattage.
- 6. Restore power to the installation point and retain this sheet for future reference.