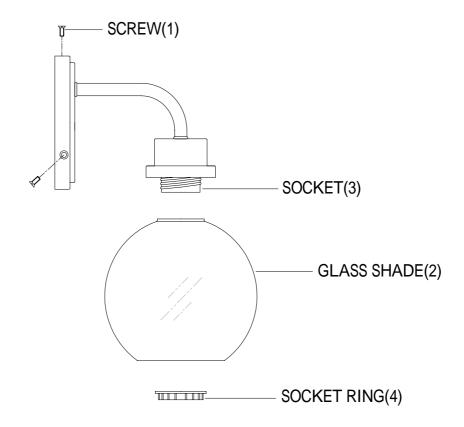

## **ASSEMBLY INSTRUCTIONS**

- 1. Carefully unpack and identify all parts referring to illustration for parts identification.
- 2. Turn the power to the installation point OFF.
- 3.Install the glass shade (2) onto the socket (3) securing with the socket ring (4).
- 4.Refer to the additional installation instructions included with the product for wiring and installation.
- 5.Install proper bulbs (not included) into each socket referring to the markings and/or labels on the fixture for maximum wattage.
- 6. Restore power to the installation point and retain this sheet for future reference.