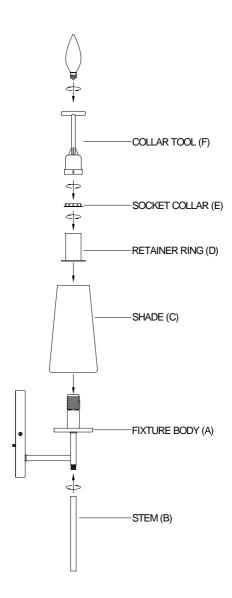

## ASSEMBLY INSTRUCTIONS

- 1. Carefully unpack and identify all parts referring to illustration for parts identification.
- 2. Turn the power to the installation point OFF.
- 3. Attach the stem (B) to the fixture body (A). Hand-tighten until snug.
- 4. Carefully place the shade (C) and retainer ring (D) over the socket on the fixture body (A) as shown.
- 5. Using collar tool (F), thread the socket collar (E) onto the socket on the fixture body (A) to secure the shade (C) and retainer ring (D). Hand-tighten until snug.
- 6. Refer to the additional installation instructions included with the product for wiring and installation.
- 7. Install proper bulbs (not provided) into each socket referring to the markings and/or labels on the fixture for maximum wattage.
- 8. Restore power to the installation point and retain this sheet for future reference.