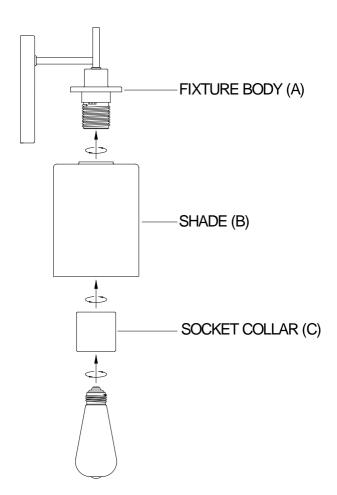

## ASSEMBLY INSTRUCTIONS

- 1. Carefully unpack and identify all parts referring to illustration for parts identification.
- 2. Turn the power to the installation point OFF.
- 3. Carefully place the shade (B) over the socket on the fixture body (A) and secure with socket collar (C).
- 4. Refer to the additional installation instructions included with the product for wiring and installation.
- 5. Install proper bulbs (not provided) into each socket referring to the markings and/or labels on the fixture for maximum wattage.
- 6. Restore power to the installation point and retain this sheet for future reference.